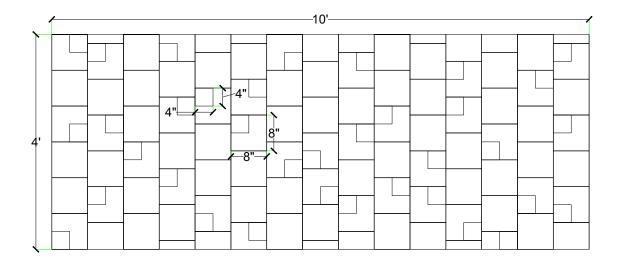

ure Area

## **V-Lite Plastic Formliner**



#### Materials

STY - Polystyrene (White) - Single Use ABS (Gray) - Up to 10 Reuses



### Care and Handling

cover when not in use.
Keep away from steam, acids, and certain fuels
For further instructions refer to application guide



## **Thermal Expansion**

Approximately 1/16" per every 10°F change in material temperature.



#### Note

Pattern may require additional backing. We recommend a mockup pour simulating actual job conditions.

Refer to Application Guide.

#### **SECTION VIEW**



#### **ELEVATION VIEW**



# customrock

# www.customrock.com

Custom Rock Formliner 800.637.2447



FORMLINER

Number of Modules: 1

**Pattern Modules** 





**ADDITIONAL BACKING REQUIRED:** 



### **ROTATE 180 DEGREES:**



## **STAGGERED PATTERN:**