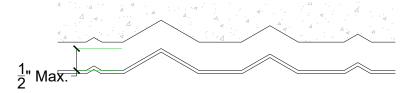

#### **SECTION VIEW**

## **Thermal Expansion**

Approximately 1/16" per every 10°F change in material temperature.