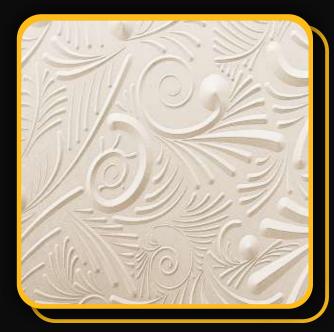

# customrock

FORMLINER

# www.customrock.com

Custom Rock Formliner 800.637,2447



# Pattern #8032

Swirls #2



2'x 2' Picture Area

## **V-Lite Plastic Formliner**



#### Materials

STY - Polystyrene (White) - Single Use ABS (Gray) - Up to 10 Reuses



### Care and Handling

Keep out of the sunlight and cover when not in use.
Keep away from steam, acids, and certain fuels
For further instructions refer to application guide



## **Thermal Expansion**

Approximately 1/16" per every 10°F change in material temperature.



#### Note

Pattern may require additional backing. We recommend a mockup pour simulating actual job conditions.

Refer to Application Guide.

#### **SECTION VIEW**



#### **ELEVATION VIEW**



# customrock

# www.customrock.com

Custom Rock Formliner 800.637.2447



FORMLINER

Number of Modules: 1

**Pattern Modules** 

### **MATCHING:**



## ADDITIONAL BACKING REQUIRED:



###