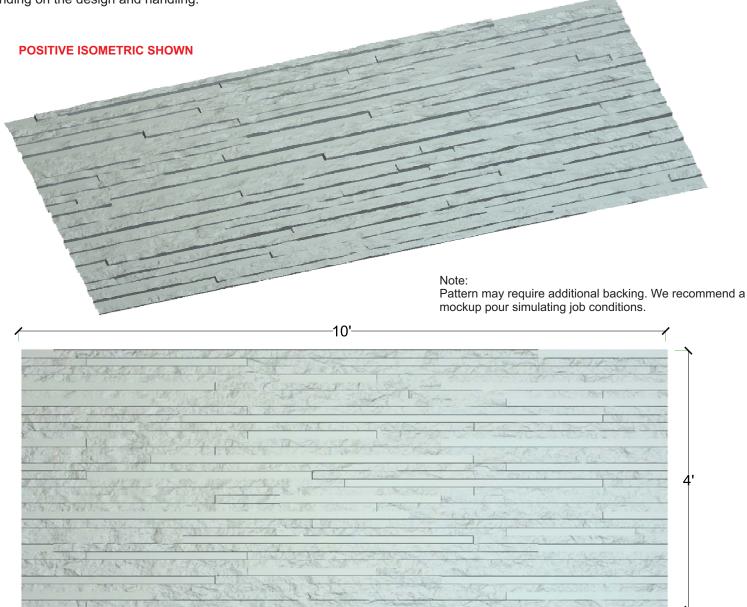

# Pattern #8024

## 1.5" Rock Plank Pattern (.75" Relief)

**FORMLINER** 

#### Care and Handling:

- · Keep out of the sunlight and covered when not in use
- · Keep away from steam, acids, and certain fuels
- For further instructions refer to the application guide

| Material | Product Code | # of Reuses | Std. Dims. | Color |
|----------|--------------|-------------|------------|-------|
| Styrene  | 8024-STY     | 1           | 4'x10'     | White |
| ABS      | 8024-ABS     | Up to 10    | 4'x10'     | Gray  |