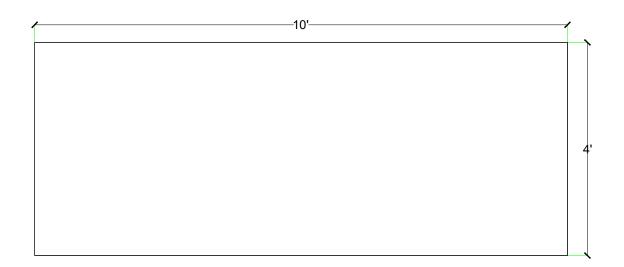

Pattern #8008

Smooth Sheet



2'x 2' Picture Area

## **V-Lite Plastic Formliner**



#### Materials

STY - Polystyrene (White) - Single Use ABS (Gray) - Up to 10 Reuses



### Care and Handling

Keep out of the sunlight and cover when not in use.
Keep away from steam, acids, and certain fuels
For further instructions refer to application guide



## **Thermal Expansion**

Approximately 1/16" per every 10°F change in material temperature.



#### Note

Pattern may require additional backing. We recommend a mockup pour simulating actual job conditions.

Refer to Application Guide.

#### **SECTION VIEW**

| 4 4 4 | 4 | 4 | A A A | 4 4 | 4.4.4.4 | 4.4.4 | 4 |
|-------|---|---|-------|-----|---------|-------|---|
| _0"   |   |   |       |     |         |       |   |

#### **ELEVATION VIEW**



# customrock

# www.customrock.com

Custom Rock Formliner 800.637.2447



FORMLINER

Number of Modules: 1

**Pattern Modules** 

## **MATCHING:**



**ADDITIONAL BACKING REQUIRED:** 



## **ROTATE 180 DEGREES:**



## **STAGGERED PATTERN:**



10'-