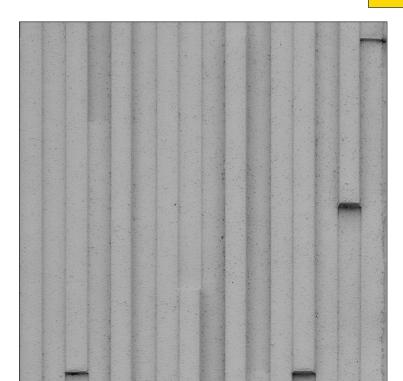

## Pattern #6014-M1

**Elevation View** 

1.5" Smooth Planks - Variable Depths

# customrock

**FORMLINER** 



2' x 2' Picture Area

### **V-Lite Plastic Fomliner**

#### **Materials:**

- STY Polystyrene (White) Single Use
- ABS (Gray) Up to 10 Reuses

#### Care and Handling:

- Keep out of the sunlight and cover when not in use.
- Keep away from steam, acids, and certain fuels
- For further instructions refer to application guide

#### **Thermal Expansion:**

 Approximately 1/16" per every 10°F change in material temperature.

#### Note:

- Pattern may require additional backing. We recommend a mockup pour simulating actual job conditions.
- Refer to Application Guide.



#### FORMLINE

# **Pattern Layout**