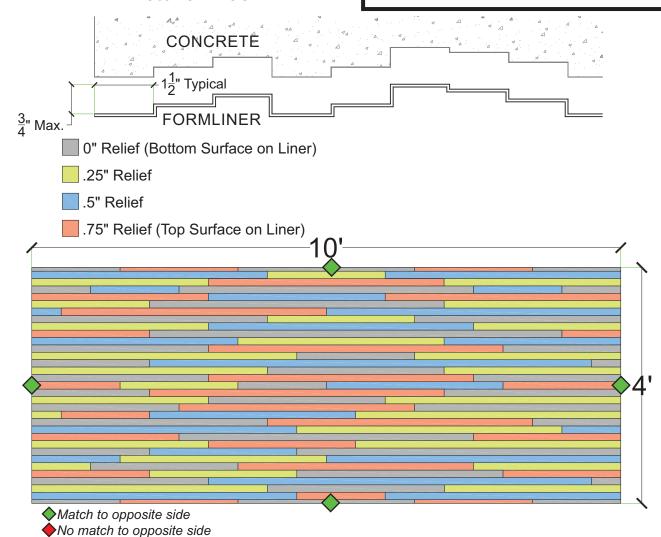

## Pattern #6014-M1

**Elevation View** 

1.5" Smooth Planks - Variable Depths

# customrock

**FORMLINER** 



2' x 2' Picture Area

### **V-Lite Plastic Fomliner**

#### **Materials:**

- STY Polystyrene (White) Single Use
- ABS (Gray) Up to 10 Reuses

#### Care and Handling:

- Keep out of the sunlight and cover when not in use.
- Keep away from steam, acids, and certain fuels
- For further instructions refer to application guide

#### **Thermal Expansion:**

 Approximately 1/16" per every 10°F change in material temperature.

#### Note:

- Pattern may require additional backing. We recommend a mockup pour simulating actual job conditions.
- Refer to Application Guide.



#### FORMLINE

# **Pattern Layout**