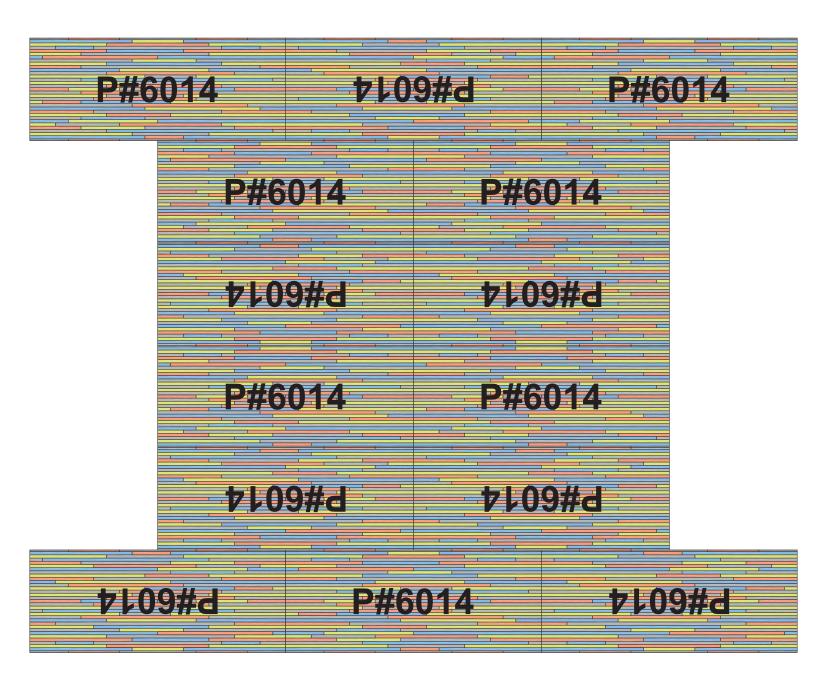

## Pattern #6014-M1

**Elevation View** 

1.5" Smooth Planks - Variable Depths

# customrock

**FORMLINER** 



2' x 2' Picture Area

### **V-Lite Plastic Fomliner**

#### **Materials:**

- STY Polystyrene (White) Single Use
- ABS (Gray) Up to 10 Reuses

#### Care and Handling:

- Keep out of the sunlight and cover when not in use.
- Keep away from steam, acids, and certain fuels
- For further instructions refer to application guide

#### **Thermal Expansion:**

 Approximately 1/16" per every 10°F change in material temperature.

#### Note:

- Pattern may require additional backing. We recommend a mockup pour simulating actual job conditions.
- Refer to Application Guide.



#### FORMLINE

# **Pattern Layout**