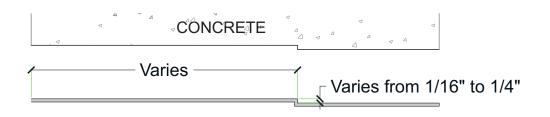

# customrock

## Random Width and Depth Rough Sawn Cedar Planks

**FORMLINER** 

#### General Information:

Thermoformed ABS and Styrene plastic formliners are an inexpensive alternative for providing architectural concrete. The Styrene single use liner is the least expensive liner option. The ABS plastic formliner properties allows for an up to ten reuse factor depending on the design and handling.







#### Thermal Deformation:

Do not expose to temperatures >140°F (60°C)

#### Care and Handling:

- · Keep out of the sunlight and covered when not in use
- · Keep away from steam, acids, and certain fuels
- · For further instructions refer to the application guide

### Thermal expansion:

• +/- 1/8" @ 70°F

#### Note:

Pattern may require additional backing. We recommend a mockup pour simulating job conditions.

| Material | Product Code | # of Reuses | Std. Dims. | Color |
|----------|--------------|-------------|------------|-------|
| Styrene  | 6012-STY     | 1           | 4'x10'     | White |
| ABS      | 6012-ABS     | Up to 10    | 4'x10'     | Gray  |