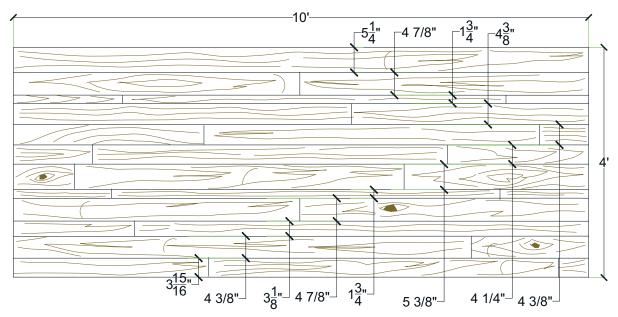

## Random Width and Depth Rough Sawn Cedar Planks

**FORMLINER** 

#### Note:

Pattern may require additional backing. We recommend a mockup pour simulating job conditions.

| Material | Product Code | # of Reuses | Std. Dims. | Color |
|----------|--------------|-------------|------------|-------|
| Styrene  | 6012-STY     | 1           | 4'x10'     | White |
| ABS      | 6012-ABS     | Up to 10    | 4'x10'     | Gray  |