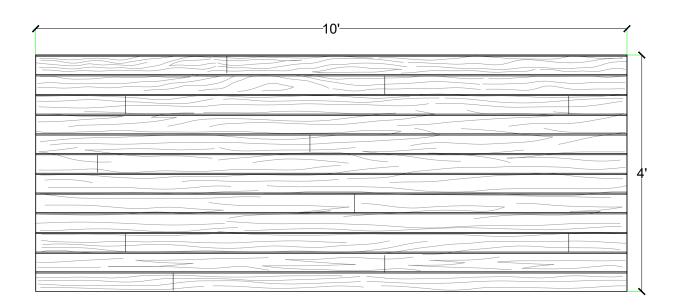

#### **ELEVATION VIEW**

# www.customrock.com

Custom Rock Formliner 800.637.2447

FORMLINER

Number of Modules: 1

**Pattern Modules** 