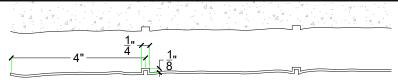

# customrock

FORMLINER

# www.customrock.com

Custom Rock Formliner 800.637,2447



## Pattern #6004

4" Wide Plank Rustic Wood



2'x 2' Picture Area

## **V-Lite Plastic Formliner**



#### Materials

STY - Polystyrene (White) - Single Use ABS (Gray) - Up to 10 Reuses



### Care and Handling

Keep out of the sunlight and cover when not in use.
Keep away from steam, acids, and certain fuels
For further instructions refer to application guide



## **Thermal Expansion**

Approximately 1/16" per every 10°F change in material temperature.



#### Note

Pattern may require additional backing. We recommend a mockup pour simulating actual job conditions.

Refer to Application Guide.

#### **SECTION VIEW**



#### **ELEVATION VIEW**



# customrock

# www.customrock.com

Custom Rock Formliner 800.637.2447



FORMLINER

Number of Modules: 1

**Pattern Modules** 

## **MATCHING:**



**ADDITIONAL BACKING REQUIRED:** 



## **ROTATE 180 DEGREES:**



## **STAGGERED PATTERN:**