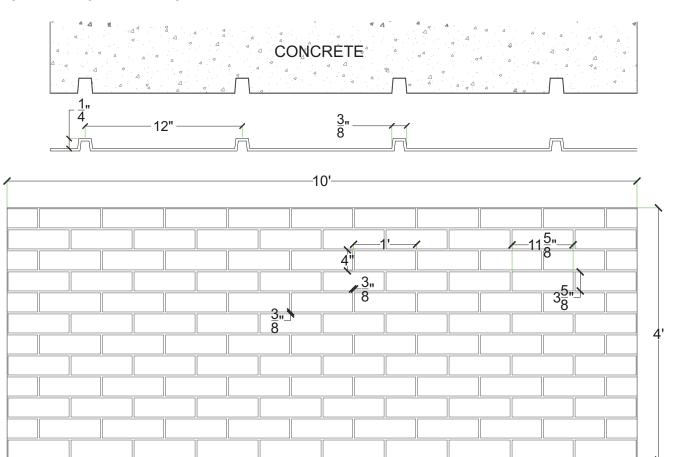

## Pattern# 5011 4"x12" Smooth Brick On Center

Thermal expansion:

• +/- 1/8" @ 70°F

Note:

Pattern may require additional backing. We recommend a mockup pour simulating job conditions.

| Material | Product Code | # of Reuses | Std. Dims. | Color |
|----------|--------------|-------------|------------|-------|
| Styrene  | 5011-STY     | 1           | 4'x10'     | White |
| ABS      | 5011-ABS     | Up to 10    | 4'x10'     | Gray  |