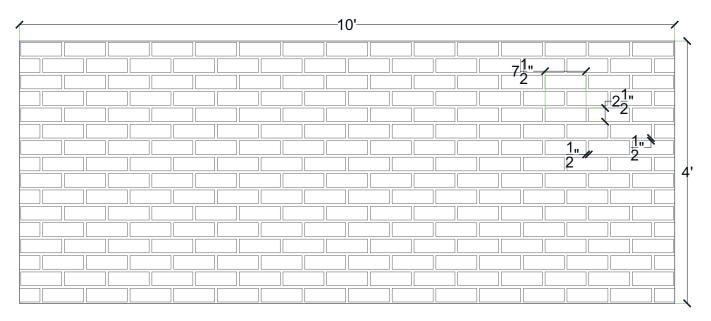

Thermal expansion:

• +/- 1/8" @ 70°F

Note:

Pattern may require additional backing. We recommend a mockup pour simulating job conditions.

| Material | Product Code | # of Reuses | Std. Dims. | Color |
|----------|--------------|-------------|------------|-------|
| Styrene  | 5009-STY     | 1           | 4'x10'     | White |
| ABS      | 5009-ABS     | Up to 10    | 4'x10'     | Gray  |