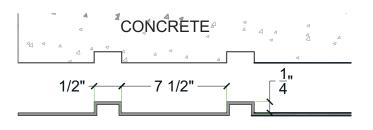

Thermal expansion:

• +/- 1/8" @ 70°F

Note:

Pattern may require additional backing. We recommend a mockup pour simulating job conditions.

| Material | Product Code | # of Reuses | Std. Dims. | Color |
|----------|--------------|-------------|------------|-------|
| Styrene  | 5009-STY     | 1           | 4'x10'     | White |
| ABS      | 5009-ABS     | Up to 10    | 4'x10'     | Gray  |