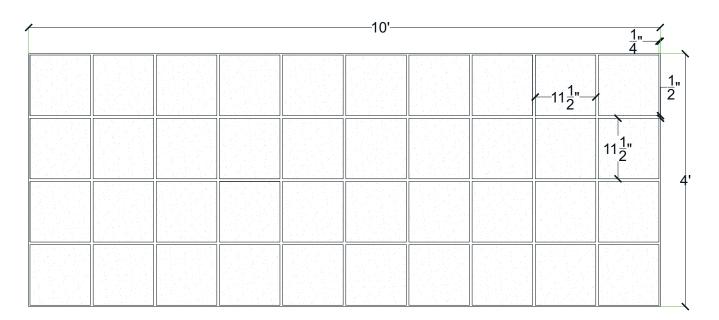

#### Note:

Pattern may require additional backing. We recommend a mockup pour simulating job conditions.

| Material | Product Code | # of Reuses | Std. Dims. | Color |
|----------|--------------|-------------|------------|-------|
| Styrene  | 5004-STY     | 1           | 4'x10'     | White |
| ABS      | 5004-ABS     | Up to 10    | 4'x10'     | Gray  |