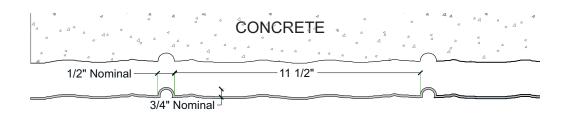

#### Note:

Pattern may require additional backing. We recommend a mockup pour simulating job conditions.

| Material | Product Code | # of Reuses | Std. Dims. | Color |
|----------|--------------|-------------|------------|-------|
| Styrene  | 5004-STY     | 1           | 4'x10'     | White |
| ABS      | 5004-ABS     | Up to 10    | 4'x10'     | Gray  |