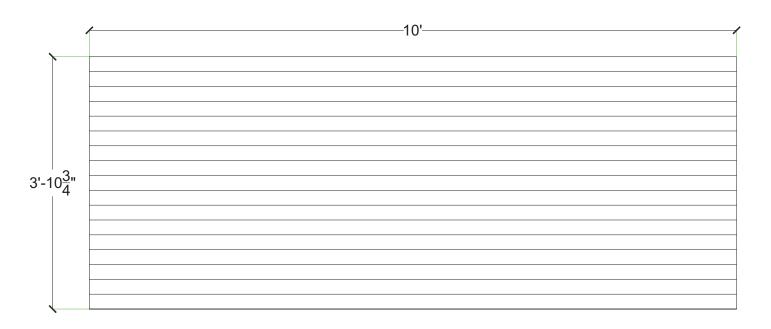

Formliner May Require Backing

Nominal Dimensions

#### Note:

Pattern may require additional backing. We recommend a mockup pour simulating job conditions.

| Material | Product Code | # of Reuses | Std. Dims.     | Color |
|----------|--------------|-------------|----------------|-------|
| Styrene  | 4051-STY     | 1           | 3'-10 3/4"x10' | White |
| ABS      | 4051-ABS     | Up to 10    | 3'-10 3/4"x10' | Gray  |