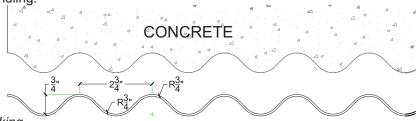

Formliner May Require Backing

Nominal Dimensions

#### Note:

Pattern may require additional backing. We recommend a mockup pour simulating job conditions.

| Material | Product Code | # of Reuses | Std. Dims.     | Color |
|----------|--------------|-------------|----------------|-------|
| Styrene  | 4051-STY     | 1           | 3'-10 3/4"x10' | White |
| ABS      | 4051-ABS     | Up to 10    | 3'-10 3/4"x10' | Gray  |