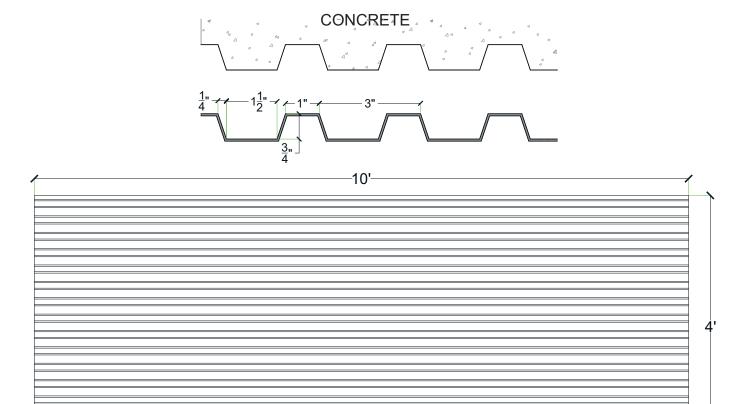

FORMLINER

## General Information:

Thermoformed ABS and Styrene plastic formliners are an inexpensive alternative for providing architectural concrete. The Styrene single use liner is the least expensive liner option. The ABS plastic formliner properties allows for an up to ten reuse factor depending on the design and handling.

#### Note:

Pattern may require additional backing. We recommend a mockup pour simulating job conditions.

| Material | Product Code | # of Reuses | Std. Dims. | Color |
|----------|--------------|-------------|------------|-------|
| Styrene  | 4007-STY     | 1           | 4'x10'     | White |
| ABS      | 4007-ABS     | Up to 10    | 4'x10'     | Gray  |