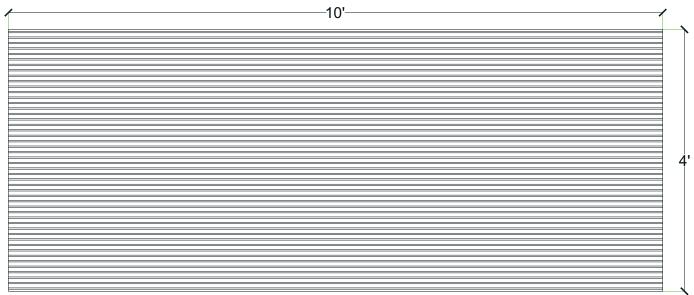

#### Note:

Pattern may require additional backing. We recommend a mockup pour simulating job conditions.

| Material | Product Code | # of Reuses | Std. Dims. | Color |
|----------|--------------|-------------|------------|-------|
| Styrene  | 4005-STY     | 1           | 4'x10'     | White |
| ABS      | 4005-ABS     | Up to 10    | 4'x10'     | Gray  |