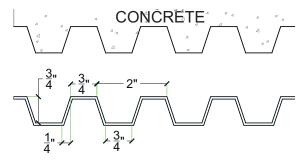

**FORMLINER** 

# General Information:

Thermoformed ABS and Styrene plastic formliners are an inexpensive alternative for providing architectural concrete. The Styrene single use liner is the least expensive liner option. The ABS plastic formliner properties allows for an up to ten reuse factor depending on the design and handling.

#### Note:

Pattern may require additional backing. We recommend a mockup pour simulating job conditions.

| Material | Product Code | # of Reuses | Std. Dims. | Color |
|----------|--------------|-------------|------------|-------|
| Styrene  | 4005-STY     | 1           | 4'x10'     | White |
| ABS      | 4005-ABS     | Up to 10    | 4'x10'     | Gray  |