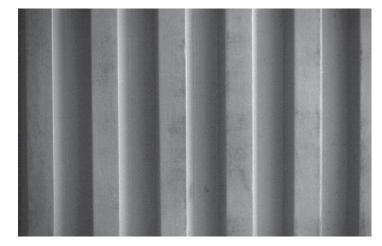

**FORMLINER** 

# General Information:

Thermoformed ABS and Styrene plastic formliners are an inexpensive alternative for providing architectural concrete. The Styrene single use liner is the least expensive liner option. The ABS plastic formliner properties allows for an up to ten reuse factor depending on the design and handling.