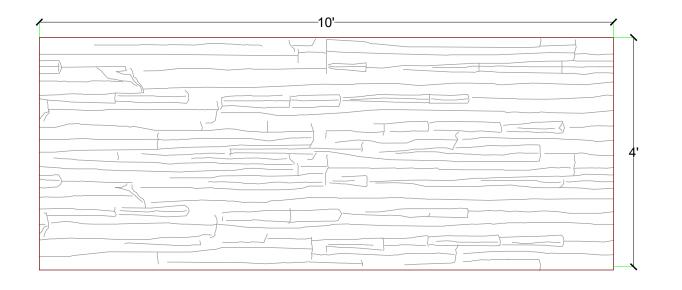

x 2' Picture Area

FORMLINER

### Pattern #2901 Basalt

## www.customrock.com

Custom Rock Formliner 800.637.2447



## **V-Lite Plastic Formliner**

#### Materials STY - Polystyrene (White) - S SS (Grav) - Up to 10 Reuse

#### **Care and Handling**

Keep out of the sunlight and cover when not in use. Keep away from steam, acids, and certain fuels For further instructions refer to application guide



#### Thermal Expansion Approximately 1/16" per every

Approximately 1/16 per every 10°F change in material temperature.

#### Note

Pattern may require additional backing. We recommend a mockup pour simulating actual job conditions. Refer to Application Guide

#### **SECTION VIEW**



#### **ELEVATION VIEW**



# Customrock www.customrock.com FORMLINER Custom Rock Formliner 800.637.2447