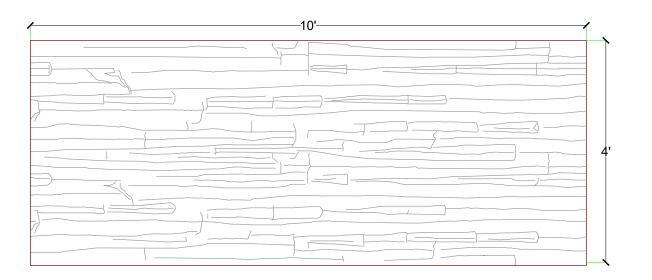

## customrock

2'x 2' Picture Area

FORMLINER

### Pattern #2901 Basalt

## www.customrock.com

Custom Rock Formliner 800.637.2447



## **V-Lite Plastic Formliner**

#### Materials STY - Polystyrene (White) - S SS (Grav) - Up to 10 Reuse

#### **Care and Handling**

Keep out of the sunlight and cover when not in use. Keep away from steam, acids, and certain fuels For further instructions refer to application guide



#### Thermal Expansion Approximately 1/16" per every

Approximately 1/16 per every 10°F change in material temperature.

#### Note

Pattern may require additional backing. We recommend a mockup pour simulating actual job conditions. Refer to Application Guide

#### **SECTION VIEW**



#### **ELEVATION VIEW**



# Customrock www.customrock.com FORMLINER Custom Rock Formliner 800.637.2447