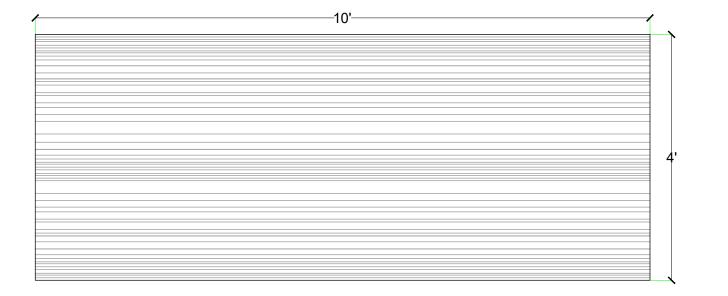

#### **ELEVATION VIEW**

| -10' | ,<br><b>\</b> |
|------|---------------|
|      |               |
|      |               |
|      |               |
|      | 4'            |
|      |               |
|      |               |
|      |               |