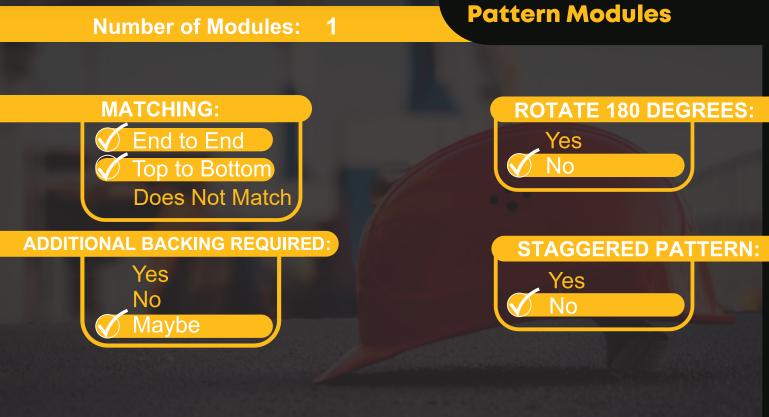

#### Note

Pattern may require additional backing. We recommend a mockup pour simulating actual job conditions. Refer to Application Guide.