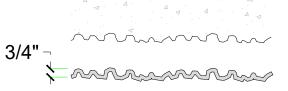

# customrock

2'x 2' Picture Area

FORMLINER

### Pattern #2512 Pea Gravel .75" Relief

## www.customrock.com

Custom Rock Formliner 800.637.2447



# **V-Lite Plastic Formliner**

#### **Materials**

STY - Polystyrene (White) - Single Use ABS (Gray) - Up to 10 Reuses

### **Care and Handling**

Keep out of the sunlight and cover when not in use. Keep away from steam, acids, and certain fuels For further instructions refer to application guide



**Thermal Expansion** Approximately 1/16" per every

Approximately 776 per every 10°F change in material temperature.

#### Note

Pattern may require additional backing. We recommend a mockup pour simulating actual job conditions. Refer to Application Guide.

#### **SECTION VIEW**



### **ELEVATION VIEW**





**customrock** FORMLINER