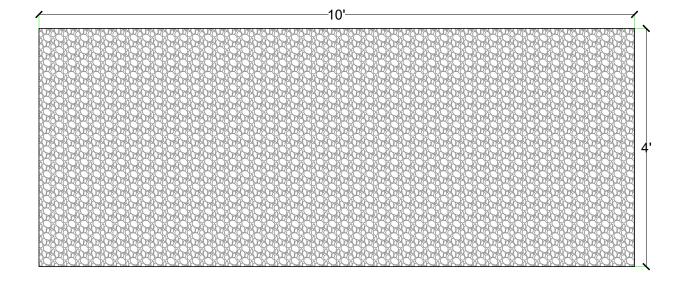

# customrock

2'x 2' Picture Area

FORMLINER

### Pattern #2512 Pea Gravel .75" Relief

## www.customrock.com

Custom Rock Formliner 800.637.2447



# **V-Lite Plastic Formliner**

#### **Materials**

STY - Polystyrene (White) - Single Use ABS (Gray) - Up to 10 Reuses

### **Care and Handling**

Keep out of the sunlight and cover when not in use. Keep away from steam, acids, and certain fuels For further instructions refer to application guide



**Thermal Expansion** Approximately 1/16" per every

Approximately 776 per every 10°F change in material temperature.

#### Note

Pattern may require additional backing. We recommend a mockup pour simulating actual job conditions. Refer to Application Guide.

#### **SECTION VIEW**



### **ELEVATION VIEW**





**customrock** FORMLINER