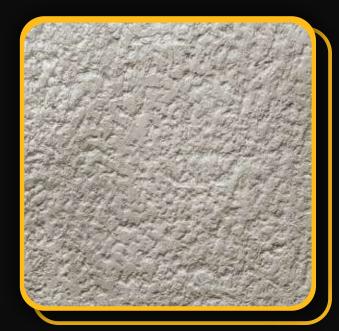

# customrock

FORMLINER

## www.customrock.com

Custom Rock Formliner 800,637,2447



## Pattern #2510

**Bush Hammer** 



2'x 2' Picture Area

## **V-Lite Plastic Formliner**



#### Materials

STY - Polystyrene (White) - Single Use ABS (Gray) - Up to 10 Reuses



### Care and Handling

Keep out of the sunlight and cover when not in use.
Keep away from steam, acids, and certain fuels
For further instructions refer to application guide



## **Thermal Expansion**

Approximately 1/16" per every 10°F change in material temperature.



#### Note

Pattern may require additional backing. We recommend a mockup pour simulating actual job conditions.

Refer to Application Guide.

#### **SECTION VIEW**



#### **ELEVATION VIEW**



# customrock

# www.customrock.com

Custom Rock Formliner 800.637.2447



FORMLINER

Number of Modules: '

**Pattern Modules** 

### **MATCHING:**

End to End
Top to Bottom

Does Not Match