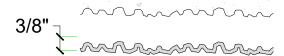

## **Thermal Expansion**

Approximately 1/16" per every 10°F change in material temperature.