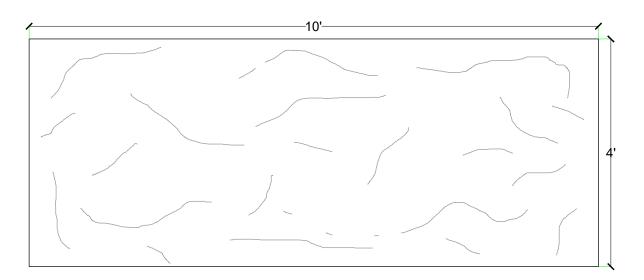

# www.customrock.com

Custom Rock Formliner 800.637.2447

FORMLINER

Number of Modules: 1

**Pattern Modules** 

## **MATCHING:**

End to End
Top to Bottom

Toes Not Match

ADDITIONAL BACKING REQUIRED: