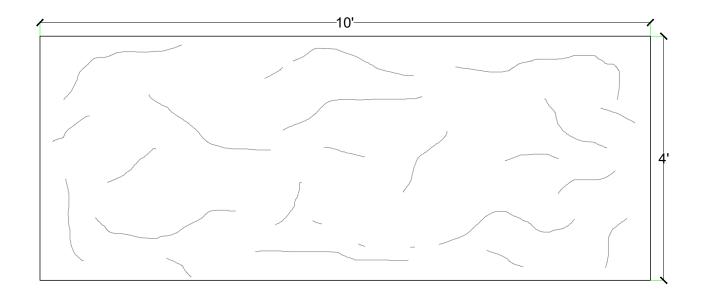

# www.customrock.com

Custom Rock Formliner 800.637.2447

FORMLINER

Number of Modules: 1

**Pattern Modules** 

## **MATCHING:**

End to End
Top to Bottom

Toes Not Match

ADDITIONAL BACKING REQUIRED: