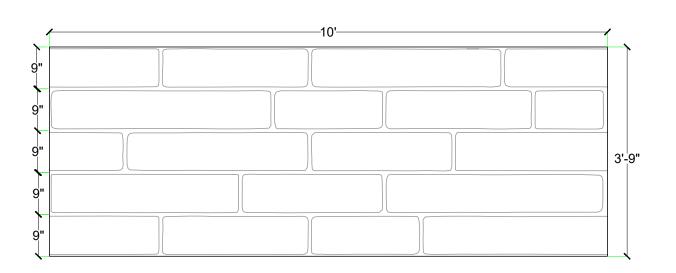

#### **ELEVATION VIEW**

# www.customrock.com

Custom Rock Formliner 800.637.2447

FORMLINER

Number of Modules:

**Pattern Modules** 

**ADDITIONAL BACKING REQUIRED:** 