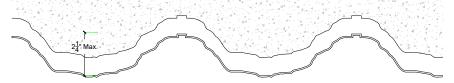

#### **SECTION VIEW**

## **Thermal Expansion**

Approximately 1/16" per every 10°F change in material temperature.