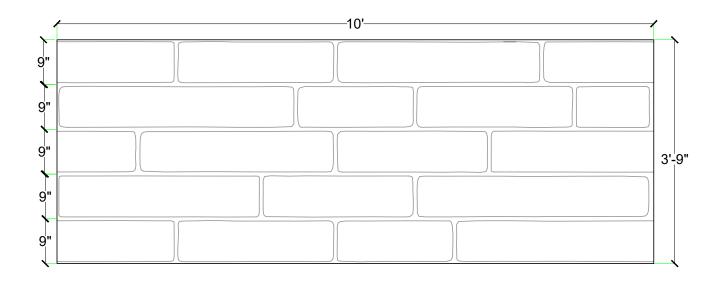

ic Formliner**



#### Materials

STY - Polystyrene (White) - Single Use ABS (Gray) - Up to 10 Reuses



### Care and Handling

Keep out of the sunlight and cover when not in use.
Keep away from steam, acids, and certain fuels
For further instructions refer to application guide



## **Thermal Expansion**

Approximately 1/16" per every 10°F change in material temperature.



#### Note

Pattern may require additional backing. We recommend a mockup pour simulating actual job conditions.

Refer to Application Guide.

#### **SECTION VIEW**



#### **ELEVATION VIEW**



# customrock

# www.customrock.com

Custom Rock Formliner 800.637.2447



FORMLINER

Number of Modules:

**Pattern Modules** 





**ADDITIONAL BACKING REQUIRED:** 



### **ROTATE 180 DEGREES:**



## **STAGGERED PATTERN:**