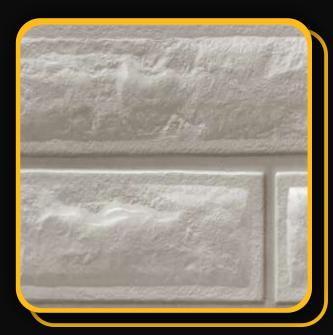

## Pattern #2412

Courthouse Foundation Stone (9" Coursing)

2'x 2' Picture Area