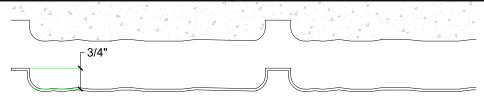

#### **SECTION VIEW**

## **Thermal Expansion**

Approximately 1/16" per every 10°F change in material temperature.