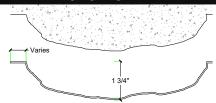

## **Thermal Expansion**

Approximately 1/16" per every 10°F change in material temperature.