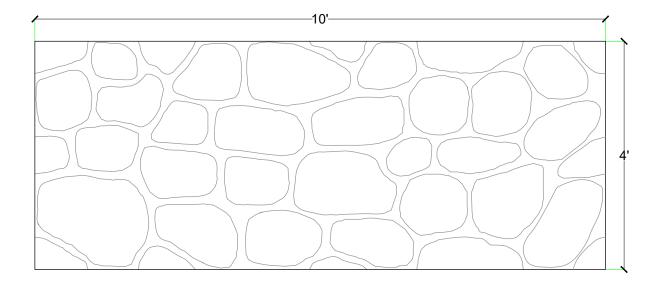

Area

## **V-Lite Plastic Formliner**



#### Materials

STY - Polystyrene (White) - Single Use ABS (Gray) - Up to 10 Reuses



## Care and Handling

Keep out of the sunlight and cover when not in use.
Keep away from steam, acids, and certain fuels
For further instructions refer to application guide



## **Thermal Expansion**

Approximately 1/16" per every 10°F change in material temperature.



#### Note

Pattern may require additional backing. We recommend a mockup pour simulating actual job conditions.

Refer to Application Guide.





#### **ELEVATION VIEW**



# customrock

# www.customrock.com

Custom Rock Formliner 800.637.2447



FORMLINER

Number of Modules:

**Pattern Modules** 





**ADDITIONAL BACKING REQUIRED:** 



## **ROTATE 180 DEGREES:**



## **STAGGERED PATTERN:**