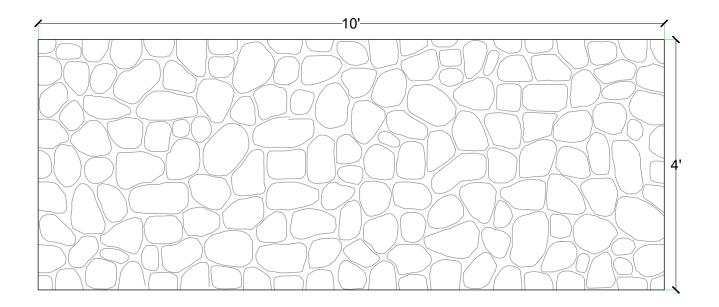

# www.customrock.com

Custom Rock Formliner 800.637.2447

FORMLINER

Number of Modules: 1

**Pattern Modules** 

## **ROTATE 180 DEGREES:**