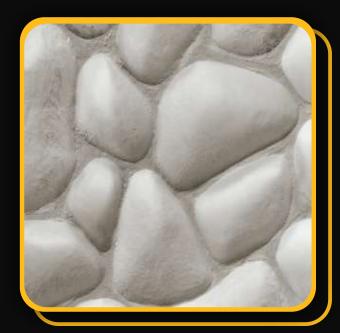

# customrock

FORMLINER

# www.customrock.com

Custom Rock Formliner 800.637,2447



# Pattern #2303

River Stone



2'x 2' Picture Area

# **V-Lite Plastic Formliner**



#### Materials

STY - Polystyrene (White) - Single Use ABS (Gray) - Up to 10 Reuses



### Care and Handling

cover when not in use.
Keep away from steam, acids, and certain fuels
For further instructions refer to application guide



## **Thermal Expansion**

Approximately 1/16" per every 10°F change in material temperature.



#### Note

Pattern may require additional backing. We recommend a mockup pour simulating actual job conditions.

Refer to Application Guide.





#### **ELEVATION VIEW**



# customrock

# www.customrock.com

Custom Rock Formliner 800.637.2447



FORMLINER

Number of Modules: 1

**Pattern Modules** 

## **MATCHING:**



## **ADDITIONAL BACKING REQUIRED:**



## **ROTATE 180 DEGREES:**



## **STAGGERED PATTER