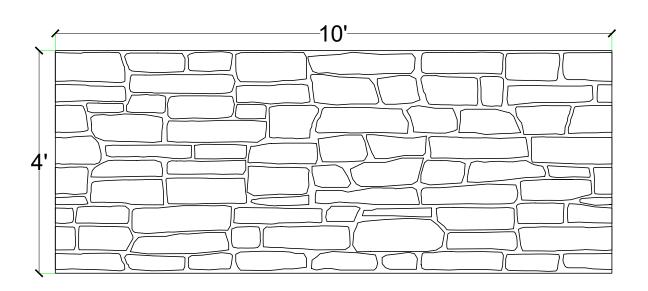

#### **ELEVATION VIEW**

# www.customrock.com

Custom Rock Formliner 800.637.2447

FORMLINER

Number of Modules: 1

**Pattern Modules** 

**ADDITIONAL BACKING REQUIRED:** 