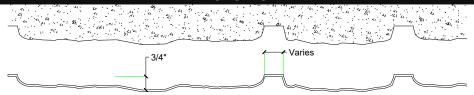

#### **SECTION VIEW**

## **Thermal Expansion**

Approximately 1/16" per every 10°F change in material temperature.