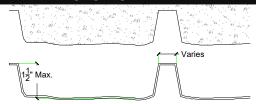

# customrock

FORMLINER

# www.customrock.com

Custom Rock Formliner 800.637,2447



## Pattern #2208

Travis Dry Stack



2'x 2' Picture Area

## **V-Lite Plastic Formliner**



#### Materials

STY - Polystyrene (White) - Single Use ABS (Gray) - Up to 10 Reuses



## **Care and Handling**

cover when not in use.
Keep away from steam, acids, and certain fuels
For further instructions refer to application guide



## **Thermal Expansion**

Approximately 1/16" per every 10°F change in material temperature.



#### Note

Pattern may require additional backing. We recommend a mockup pour simulating actual job conditions.

Refer to Application Guide.

#### **SECTION VIEW**



#### **ELEVATION VIEW**



# customrock

# www.customrock.com

Custom Rock Formliner 800.637.2447



FORMLINER

Number of Modules: 1

**Pattern Modules** 

### **MATCHING:**



### **ADDITIONAL BACKING REQUIRED:**



## **ROTATE 180 DEGREES:**



## **STAGGERED PATTERN:**