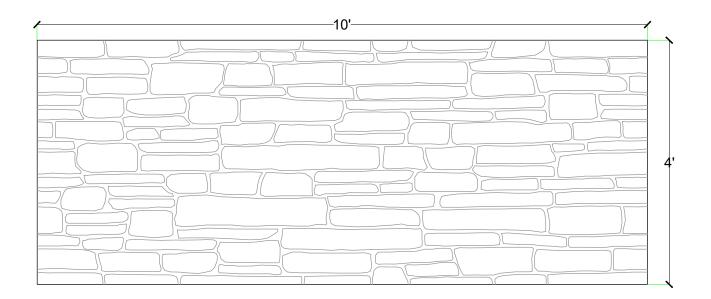

V-Lite Plastic Formliner**



#### Materials

STY - Polystyrene (White) - Single Use ABS (Gray) - Up to 10 Reuses



### Care and Handling

cover when not in use.
Keep away from steam, acids, and certain fuels
For further instructions refer to application guide



# **Thermal Expansion**

Approximately 1/16" per every 10°F change in material temperature.



#### Note

Pattern may require additional backing. We recommend a mockup pour simulating actual job conditions.

Refer to Application Guide.

#### **SECTION VIEW**



#### **ELEVATION VIEW**



# customrock

# www.customrock.com

Custom Rock Formliner 800.637.2447



FORMLINER

Number of Modules: 1

**Pattern Modules** 

## **MATCHING:**



## **ADDITIONAL BACKING REQUIRED:**



## **ROTATE 180 DEGREES:**



# **STAGGERED PATTERN:**