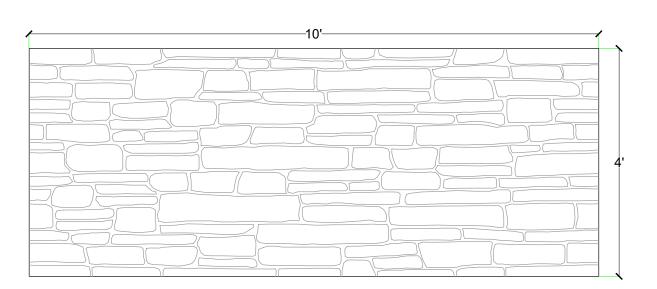

# customrock

FORMLINER

www.customrock.com

Custom Rock Formliner 800.637,2447



# Pattern #2207

Mineola Dry Stack



2'x 2' Picture Area

# **V-Lite Plastic Formliner**



#### Materials

STY - Polystyrene (White) - Single Use ABS (Gray) - Up to 10 Reuses



### Care and Handling

cover when not in use.
Keep away from steam, acids, and certain fuels
For further instructions refer to application guide



# **Thermal Expansion**

Approximately 1/16" per every 10°F change in material temperature.



#### Note

Pattern may require additional backing. We recommend a mockup pour simulating actual job conditions.

Refer to Application Guide.

#### **SECTION VIEW**



#### **ELEVATION VIEW**



# customrock

# www.customrock.com

Custom Rock Formliner 800.637.2447



FORMLINER

Number of Modules: 1

**Pattern Modules** 

## **MATCHING:**



## **ADDITIONAL BACKING REQUIRED:**



## **ROTATE 180 DEGREES:**



# **STAGGERED PATTERN:**