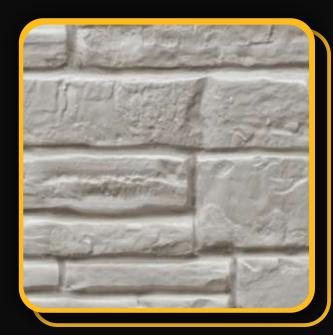

# customrock

FORMLINER

www.customrock.com

Custom Rock Formliner 800.637,2447



# Pattern #2207

Mineola Dry Stack



2'x 2' Picture Area

# **V-Lite Plastic Formliner**



#### Materials

STY - Polystyrene (White) - Single Use ABS (Gray) - Up to 10 Reuses



### Care and Handling

cover when not in use.
Keep away from steam, acids, and certain fuels
For further instructions refer to application guide



# **Thermal Expansion**

Approximately 1/16" per every 10°F change in material temperature.



#### Note

Pattern may require additional backing. We recommend a mockup pour simulating actual job conditions.

Refer to Application Guide.

#### **SECTION VIEW**



#### **ELEVATION VIEW**



# customrock

# www.customrock.com

Custom Rock Formliner 800.637.2447



FORMLINER

Number of Modules: 1

**Pattern Modules** 

## **MATCHING:**



## **ADDITIONAL BACKING REQUIRED:**



## **ROTATE 180 DEGREES:**



#