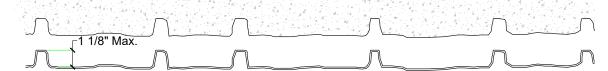

# customrock

FORMLINER

www.customrock.com

Custom Rock Formliner 800.637,2447



# Pattern #2207

Mineola Dry Stack



2'x 2' Picture Area

# **V-Lite Plastic Formliner**



#### Materials

STY - Polystyrene (White) - Single Use ABS (Gray) - Up to 10 Reuses



### Care and Handling

cover when not in use.
Keep away from steam, acids, and certain fuels
For further instructions refer to application guide



# **Thermal Expansion**

Approximately 1/16" per every 10°F change in material temperature.



#### Note

Pattern may require additional backing. We recommend a mockup pour simulating actual job conditions.

Refer to Application Guide.

#### **SECTION VIEW**



#### **ELEVATION VIEW**



# customrock

# www.customrock.com

Custom Rock Formliner 800.637.2447



FORMLINER

Number of Modules: 1

**Pattern Modules** 

## **MATCHING:**



## **ADDITIONAL BACKING REQUIRED:**



## **ROTATE 180 DEGREES:**



# **STAGGERED PATTERN:**