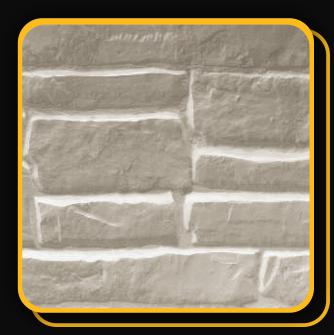

# customrock

FORMLINER

# www.customrock.com

Custom Rock Formliner 800.637.2447



# Pattern #2205

Shiner Dry Stack



2'x 2' Picture Area

# **V-Lite Plastic Formliner**



#### Materials

STY - Polystyrene (White) - Single Use ABS (Gray) - Up to 10 Reuses



## Care and Handling

Keep out of the sunlight and cover when not in use.
Keep away from steam, acids, and certain fuels
For further instructions refer to application guide



## **Thermal Expansion**

Approximately 1/16" per every 10°F change in material temperature.



#### Note

Pattern may require additional backing. We recommend a mockup pour simulating actual job conditions.

Refer to Application Guide.

#### **SECTION VIEW**



#### **ELEVATION VIEW**



# customrock

# www.customrock.com

Custom Rock Formliner 800.637.2447



FORMLINER

Number of Modules: 1

**Pattern Modules** 

### **MATCHING:**



### **ADDITIONAL BACKING REQUIRED:**