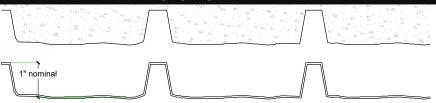

## **Thermal Expansion**

Approximately 1/16" per every 10°F change in material temperature.

#### **SECTION VIEW**