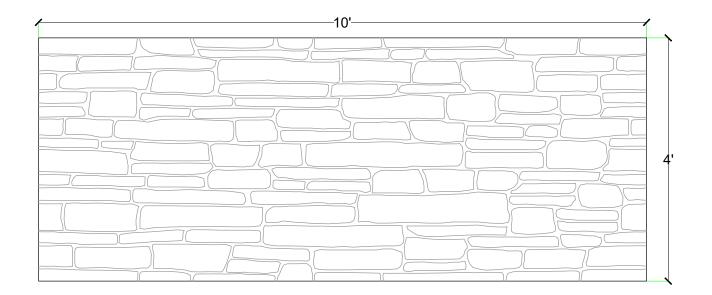

## Materials

STY - Polystyrene (White) - Single Use ABS (Gray) - Up to 10 Reuses



### Care and Handling

Keep out of the sunlight and cover when not in use.
Keep away from steam, acids, and certain fuels
For further instructions refer to application guide



## **Thermal Expansion**

Approximately 1/16" per every 10°F change in material temperature.



#### Note

Pattern may require additional backing. We recommend a mockup pour simulating actual job conditions.

Refer to Application Guide.

#### **SECTION VIEW**



#### **ELEVATION VIEW**



# customrock

# www.customrock.com

Custom Rock Formliner 800.637.2447



FORMLINER

Number of Modules: 1

## **Pattern Modules**

### **MATCHING:**



**ADDITIONAL BACKING REQUIRED:** 



## **ROTATE 180 DEGREES:**



## **STAGGERED PATTERN:**