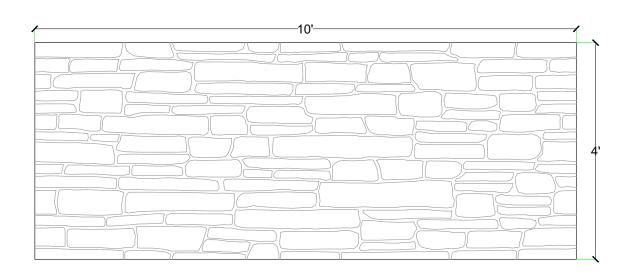

# customrock

**FORMLINER** 

# www.customrock.com

Custom Rock Formliner 800.637,2447



## Pattern #2204

Pecan Dry Stack



2'x 2' Picture Area

# **V-Lite Plastic Formliner**



#### Materials

STY - Polystyrene (White) - Single Use ABS (Gray) - Up to 10 Reuses



### Care and Handling

Keep out of the sunlight and cover when not in use.
Keep away from steam, acids, and certain fuels
For further instructions refer to application guide



## **Thermal Expansion**

Approximately 1/16" per every 10°F change in material temperature.



#### Note

Pattern may require additional backing. We recommend a mockup pour simulating actual job conditions.

Refer to Application Guide.

#### **SECTION VIEW**



#### **ELEVATION VIEW**



# customrock

# www.customrock.com

Custom Rock Formliner 800.637.2447



FORMLINER

Number of Modules: 1

## **Pattern Modules**

### **MATCHING:**



**ADDITIONAL BACKING REQUIRED:** 



## **ROTATE 180 DEGREES:**



## **STAGGERED PATTERN:**