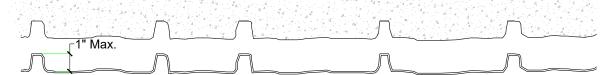

## **Thermal Expansion**

Approximately 1/16" per every 10°F change in material temperature.