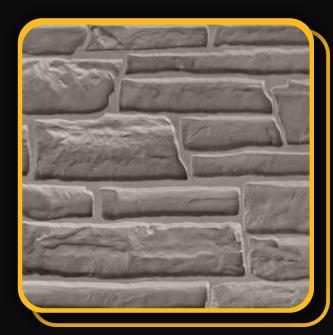

# customrock

**FORMLINER** 

# www.customrock.com

Custom Rock Formliner 800.637,2447



## Pattern #2204

Pecan Dry Stack



2'x 2' Picture Area

# **V-Lite Plastic Formliner**



#### Materials

STY - Polystyrene (White) - Single Use ABS (Gray) - Up to 10 Reuses



### Care and Handling

Keep out of the sunlight and cover when not in use.
Keep away from steam, acids, and certain fuels
For further instructions refer to application guide



## **Thermal Expansion**

Approximately 1/16" per every 10°F change in material temperature.



#### Note

Pattern may require additional backing. We recommend a mockup pour simulating actual job conditions.

Refer to Application Guide.

#### **SECTION VIEW**



#### **ELEVATION VIEW**



# customrock

# www.customrock.com

Custom Rock Formliner 800.637.2447



FORMLINER

Number of Modules: 1

## **Pattern Modules**

### **MATCHING:**



**ADDITIONAL BACKING REQUIRED:**