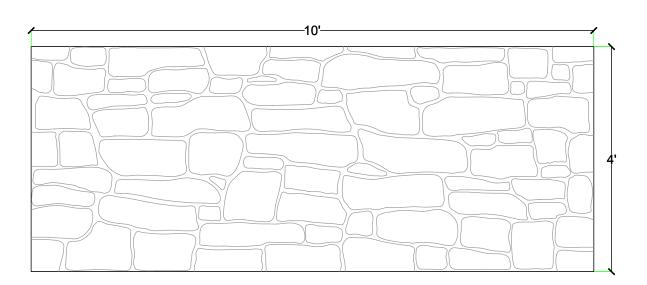

# customrock

FORMLINER

www.customrock.com

Custom Rock Formliner 800.637,2447



# Pattern #2203

Temple Dry Stack



2'x 2' Picture Area

# **V-Lite Plastic Formliner**



#### Materials

STY - Polystyrene (White) - Single Use ABS (Gray) - Up to 10 Reuses



### Care and Handling

Keep out of the sunlight and cover when not in use.
Keep away from steam, acids, and certain fuels
For further instructions refer to application guide



# **Thermal Expansion**

Approximately 1/16" per every 10°F change in material temperature.



#### Note

Pattern may require additional backing. We recommend a mockup pour simulating actual job conditions.

Refer to Application Guide.

#### **SECTION VIEW**



### **ELEVATION VIEW**



# customrock

# www.customrock.com

Custom Rock Formliner 800.637.2447



FORMLINER

Number of Modules: 1

**Pattern Modules** 

## **MATCHING:**



**ADDITIONAL BACKING REQUIRED:** 



## **ROTATE 180 DEGREES:**



## **STAGGERED PATTERN:**