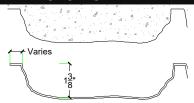

# customrock

FORMLINER

www.customrock.com

Custom Rock Formliner 800.637,2447



# Pattern #2203

Temple Dry Stack



2'x 2' Picture Area

# **V-Lite Plastic Formliner**



#### Materials

STY - Polystyrene (White) - Single Use ABS (Gray) - Up to 10 Reuses



### Care and Handling

Keep out of the sunlight and cover when not in use.
Keep away from steam, acids, and certain fuels
For further instructions refer to application guide



# **Thermal Expansion**

Approximately 1/16" per every 10°F change in material temperature.



#### Note

Pattern may require additional backing. We recommend a mockup pour simulating actual job conditions.

Refer to Application Guide.

#### **SECTION VIEW**



### **ELEVATION VIEW**



# customrock

# www.customrock.com

Custom Rock Formliner 800.637.2447



FORMLINER

Number of Modules: 1

**Pattern Modules** 

## **MATCHING:**



**ADDITIONAL BACKING REQUIRED:** 



## **ROTATE 180 DEGREES:**



## **STAGGERED PATTERN:**