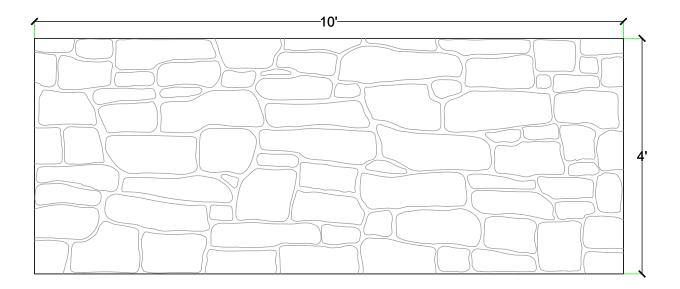

#### Materials

STY - Polystyrene (White) - Single Use ABS (Gray) - Up to 10 Reuses



### Care and Handling

Keep out of the sunlight and cover when not in use.
Keep away from steam, acids, and certain fuels
For further instructions refer to application guide



# **Thermal Expansion**

Approximately 1/16" per every 10°F change in material temperature.



#### Note

Pattern may require additional backing. We recommend a mockup pour simulating actual job conditions.

Refer to Application Guide.

#### **SECTION VIEW**



### **ELEVATION VIEW**



# customrock

# www.customrock.com

Custom Rock Formliner 800.637.2447



FORMLINER

Number of Modules: 1

**Pattern Modules** 

## **MATCHING:**



**ADDITIONAL BACKING REQUIRED:** 



## **ROTATE 180 DEGREES:**



## **STAGGERED PATTERN:**