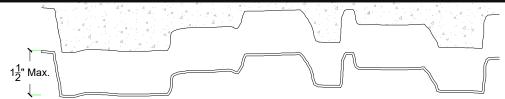

## **Thermal Expansion**

Approximately 1/16" per every 10°F change in material temperature.

#### Note

Pattern may require additional backing. We recommend a mockup pour simulating actual job conditions.

Refer to Application Guide.

#### **SECTION VIEW**