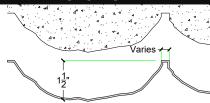

# customrock

**FORMLINER** 

# www.customrock.com

Custom Rock Formliner 800.637,2447



## Pattern #2108

Tollway Ashlar



2'x 2' Picture Area

## **V-Lite Plastic Formliner**



#### Materials

STY - Polystyrene (White) - Single Use ABS (Gray) - Up to 10 Reuses



#### Care and Handling

Keep out of the sunlight and cover when not in use.
Keep away from steam, acids, and certain fuels
For further instructions refer to application guide



## **Thermal Expansion**

Approximately 1/16" per every 10°F change in material temperature.



#### Note

Pattern may require additional backing. We recommend a mockup pour simulating actual job conditions.

Refer to Application Guide

## SECTION VIEW



#### **ELEVATION VIEW**



# customrock

# www.customrock.com

Custom Rock Formliner 800.637.2447



FORMLINER

Number of Modules: 1

**Pattern Modules** 

#### **MATCHING:**



#### **ADDITIONAL BACKING REQUIRED:**



#### **ROTATE 180 DEGREES:**



### **STAGGERED PATTERN:**