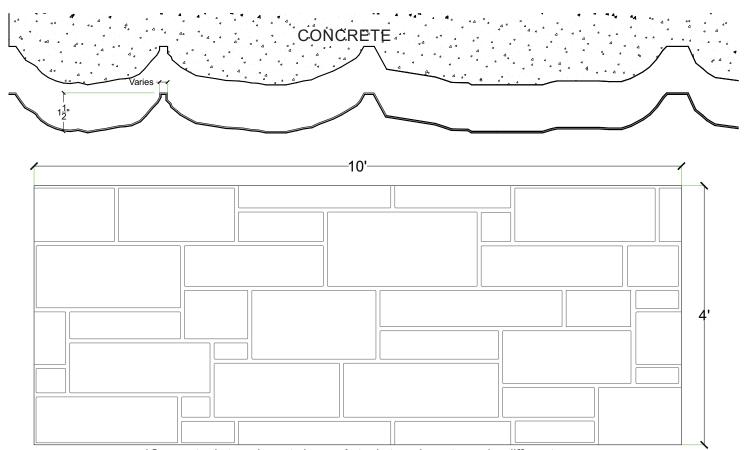

**FORMLINER** 

\*Conceptual stone layout shown. Actual stone layout may be different.

#### Note:

Pattern may require additional backing. We recommend a mockup pour simulating job conditions.

| Material | Product Code | # of Reuses | Std. Dims. | Color |
|----------|--------------|-------------|------------|-------|
| Styrene  | 2108-STY     | 1           | 4'x10'     | White |
| ABS      | 2108-ABS     | Up to 10    | 4'x10'     | Gray  |