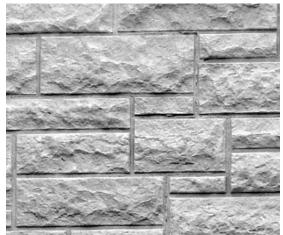

**FORMLINER** 

\*Conceptual stone layout shown. Actual stone layout may be different.