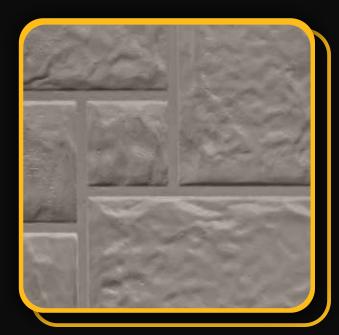

# customrock

**FORMLINER** 

## www.customrock.com

Custom Rock Formliner 800.637,2447



## Pattern #2107

Pitched Ashlar Stone Shallow



2'x 2' Picture Area

## **V-Lite Plastic Formliner**



#### Materials

STY - Polystyrene (White) - Single Use ABS (Gray) - Up to 10 Reuses



#### Care and Handling

Keep out of the sunlight and cover when not in use.
Keep away from steam, acids, and certain fuels
For further instructions refer to application guide



## **Thermal Expansion**

Approximately 1/16" per every 10°F change in material temperature.



#### Note

Pattern may require additional backing. We recommend a mockup pour simulating actual job conditions.

Refer to Application Guide.

#### **SECTION VIEW**



#### **ELEVATION VIEW**



# customrock

# www.customrock.com

Custom Rock Formliner 800.637.2447



FORMLINER

Number of Modules: 1

**Pattern Modules** 





**ADDITIONAL BACKING REQUIRED:** 



### **ROTATE 180