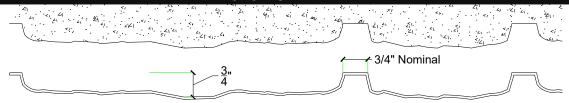

#### **SECTION VIEW**

## **Thermal Expansion**

Approximately 1/16" per every 10°F change in material temperature.