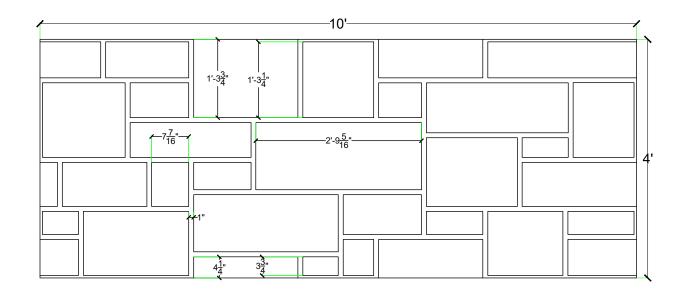

ormliner**



#### Materials

STY - Polystyrene (White) - Single Use ABS (Gray) - Up to 10 Reuses



#### Care and Handling

Keep out of the sunlight and cover when not in use.
Keep away from steam, acids, and certain fuels
For further instructions refer to application guide



## **Thermal Expansion**

Approximately 1/16" per every 10°F change in material temperature.



#### Note

Pattern may require additional backing. We recommend a mockup pour simulating actual job conditions.

Refer to Application Guide.

#### **SECTION VIEW**



#### **ELEVATION VIEW**



# customrock

# www.customrock.com

Custom Rock Formliner 800.637.2447



FORMLINER

Number of Modules: 1

**Pattern Modules** 





**ADDITIONAL BACKING REQUIRED:** 



### **ROTATE 180 DEGREES:**



### **STAGGERED PATTERN:**