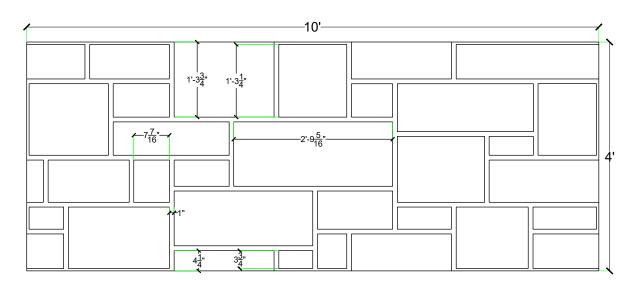

# customrock

**FORMLINER** 

## www.customrock.com

Custom Rock Formliner 800.637,2447



## Pattern #2107

Pitched Ashlar Stone Shallow



2'x 2' Picture Area

## **V-Lite Plastic Formliner**



#### Materials

STY - Polystyrene (White) - Single Use ABS (Gray) - Up to 10 Reuses



#### Care and Handling

Keep out of the sunlight and cover when not in use.
Keep away from steam, acids, and certain fuels
For further instructions refer to application guide



## **Thermal Expansion**

Approximately 1/16" per every 10°F change in material temperature.



#### Note

Pattern may require additional backing. We recommend a mockup pour simulating actual job conditions.

Refer to Application Guide.

#### **SECTION VIEW**



#### **ELEVATION VIEW**



# customrock

# www.customrock.com

Custom Rock Formliner 800.637.2447



FORMLINER

Number of Modules: 1

**Pattern Modules** 





**ADDITIONAL BACKING REQUIRED:** 



### **ROTATE 180 DEGREES:**



### **STAGGERED PATTERN:**