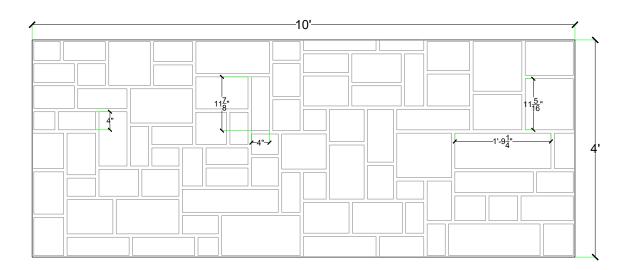

# CUSTOMPOCK WWW.CUST

#### Pattern #2100 Roughcast Ashlar Stone

2'x 2' Picture Area

### www.customrock.com

Custom Rock Formliner 800.637.2447



## **V-Lite Plastic Formliner**

#### Materials

STY - Polystyrene (White) - Single Use ABS (Gray) - Up to 10 Reuses

#### **Care and Handling**

Keep out of the sunlight and cover when not in use. Keep away from steam, acids, and certain fuels For further instructions refer to application guide



Thermal Expansion Approximately 1/16" per every

10°F change in material temperature.

#### Note

Pattern may require additional backing. We recommend a mockup pour simulating actual job conditions. Refer to Application Guide.

#### **SECTION VIEW**



#### **ELEVATION VIEW**



# Customrock www.customrock.com FORMLINER Custom Rock Formliner 800.637.2447