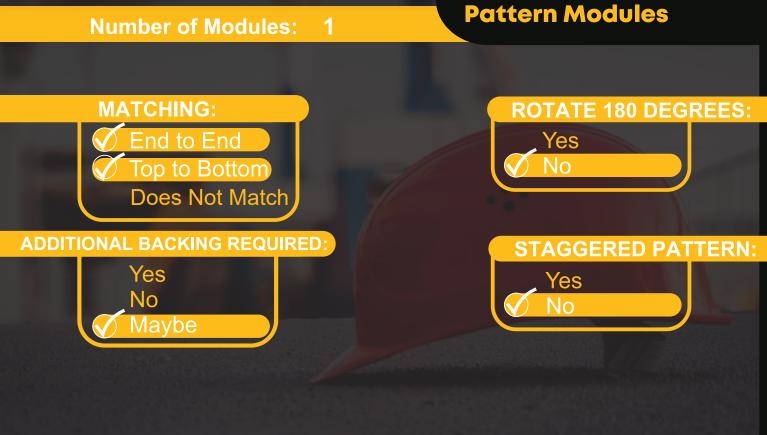

#### Note

Pattern may require additional backing. We recommend a mockup pour simulating actual job conditions. Refer to Application Guide.