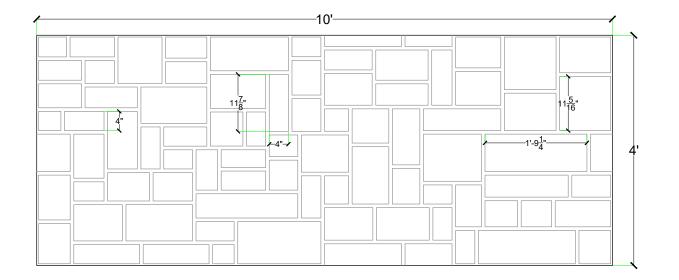

K WWW.CUST

#### Pattern #2100 Roughcast Ashlar Stone

2'x 2' Picture Area

### www.customrock.com

Custom Rock Formliner 800.637.2447



## **V-Lite Plastic Formliner**

#### Materials

STY - Polystyrene (White) - Single Use ABS (Gray) - Up to 10 Reuses

#### **Care and Handling**

Keep out of the sunlight and cover when not in use. Keep away from steam, acids, and certain fuels For further instructions refer to application guide



Thermal Expansion Approximately 1/16" per every

10°F change in material temperature.

#### Note

Pattern may require additional backing. We recommend a mockup pour simulating actual job conditions. Refer to Application Guide.

#### **SECTION VIEW**



#### **ELEVATION VIEW**



# Customrock www.customrock.com FORMLINER Custom Rock Formliner 800.637.2447