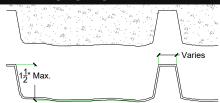

### **SECTION VIEW**

#### **Thermal Expansion**

Approximately 1/16" per every 10°F change in material temperature.