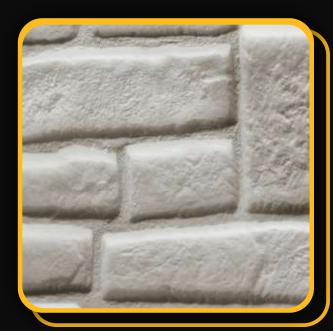

# customrock

**FORMLINER** 

## www.customrock.com

Custom Rock Formliner 800.637.2447



## Pattern #2017

Ashlar



2'x 2' Picture Area

## **V-Lite Plastic Formliner**



#### Materials

STY - Polystyrene (White) - Single Use ABS (Gray) - Up to 10 Reuses



#### Care and Handling

Keep out of the sunlight and cover when not in use.
Keep away from steam, acids, and certain fuels
For further instructions refer to application guide



#### **Thermal Expansion**

Approximately 1/16" per every 10°F change in material temperature.



#### Note

Pattern may require additional backing. We recommend a mockup pour simulating actual job conditions.

Refer to Application Guide.

### **SECTION VIEW**



#### **ELEVATION VIEW**



# customrock

## www.customrock.com

Custom Rock Formliner 800.637.2447



FORMLINER

Number of Modules: 1

**Pattern Modules** 

### **MATCHING:**



**ADDITIONAL BACKING REQUIRED:**