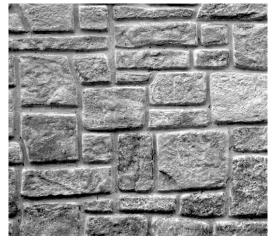

**FORMLINER** 

# General Information:

Thermoformed ABS and Styrene plastic formliners are an inexpensive alternative for providing architectural concrete. The Styrene single use liner is the least expensive liner option. The ABS plastic formliner properties allows for an up to ten reuse factor depending on the design and handling.



\*Conceptual stone layout shown. Actual stone layout may be different.



#### Thermal Deformation:

Do not expose to temperatures >140°F (60°C)

### Care and Handling:

- Keep out of the sunlight and covered when not in use
- · Keep away from steam, acids, and certain fuels
- · For further instructions refer to the application guide

### Thermal expansion:

• +/- 1/8" @ 70°F

## Note:

Pattern may require additional backing. We recommend a mockup pour simulating job conditions.

| Material | Product Code | # of Reuses | Std. Dims. | Color |
|----------|--------------|-------------|------------|-------|
| Styrene  | 2017-STY     | 1           | 4'x10'     | White |
| ABS      | 2017-ABS     | Up to 10    | 4'x10'     | Gray  |