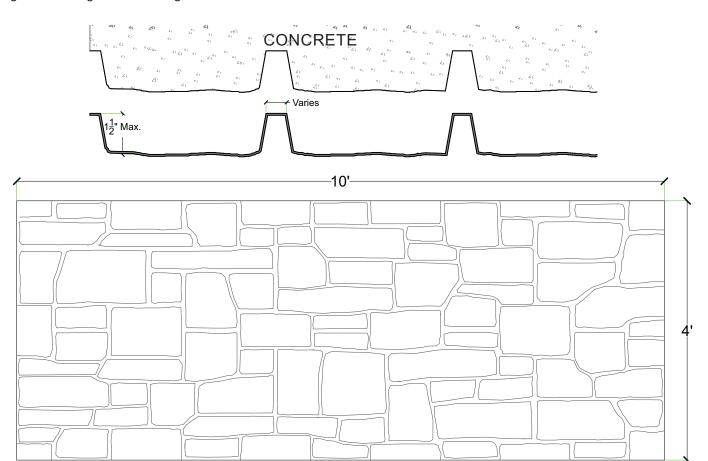

\*Conceptual stone layout shown. Actual stone layout may be different.

## Note:

Pattern may require additional backing. We recommend a mockup pour simulating job conditions.

| Material | Product Code | # of Reuses | Std. Dims. | Color |
|----------|--------------|-------------|------------|-------|
| Styrene  | 2017-STY     | 1           | 4'x10'     | White |
| ABS      | 2017-ABS     | Up to 10    | 4'x10'     | Gray  |