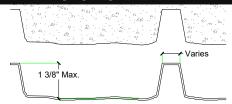

#### **SECTION VIEW**

### **Thermal Expansion**

Approximately 1/16" per every 10°F change in material temperature.