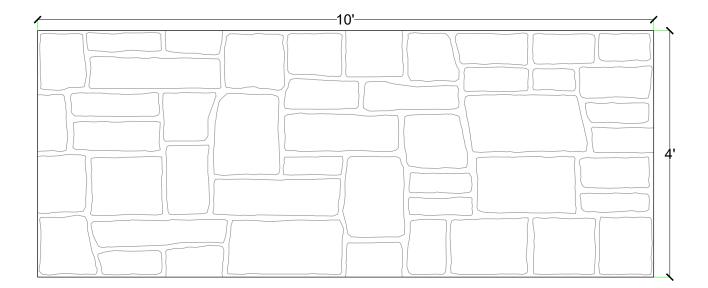

#### **ELEVATION VIEW**

#### **ROTATE 180 DEGREES:**

#### **STAGGERED PATTERN:**