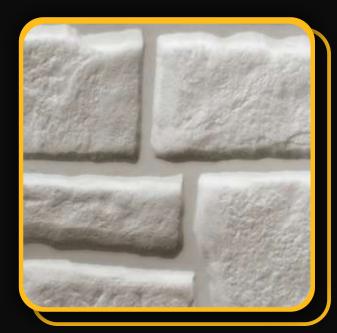

# customrock

**FORMLINER** 

## www.customrock.com

Custom Rock Formliner 800.637.2447



# Pattern #2013

Rustic Ashlar



2'x 2' Picture Area

## **V-Lite Plastic Formliner**



#### Materials

STY - Polystyrene (White) - Single Use ABS (Gray) - Up to 10 Reuses



#### Care and Handling

Keep out of the sunlight and cover when not in use.
Keep away from steam, acids, and certain fuels
For further instructions refer to application guide



### **Thermal Expansion**

Approximately 1/16" per every 10°F change in material temperature.



#### Note

Pattern may require additional backing. We recommend a mockup pour simulating actual job conditions.

Refer to Application Guide.

#### **SECTION VIEW**



#### **ELEVATION VIEW**



# customrock

# www.customrock.com

Custom Rock Formliner 800.637.2447



FORMLINER

Number of Modules: 1

### **Pattern Modules**





**ADDITIONAL BACKING REQUIRED:** 



#### **ROTATE