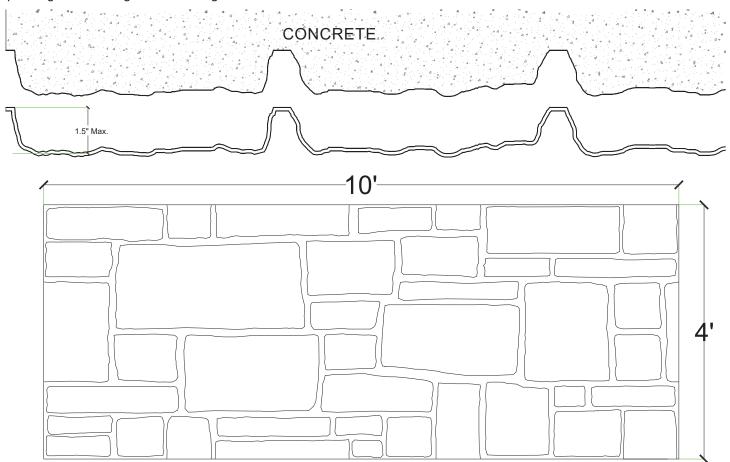

\*Conceptual stone layout shown. Actual stone layout may be different.

# Thermal expansion:

• +/- 1/8" @ 70°F

#### Note:

Pattern may require additional backing. We recommend a mockup pour simulating job conditions.

| Material | Product Code | # of Reuses | Std. Dims. | Color |
|----------|--------------|-------------|------------|-------|
| Styrene  | 2012-STY     | 1           | 4'x10'     | White |
| ABS      | 2012-ABS     | Up to 10    | 4'x10'     | Gray  |