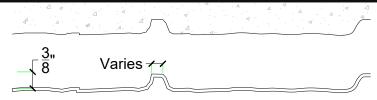

## **SECTION VIEW**

## **Thermal Expansion**

Approximately 1/16" per every 10°F change in material temperature.