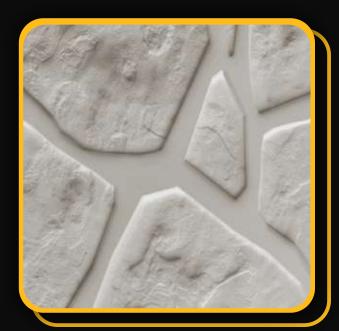

# customrock

FORMLINER

# www.customrock.com

Custom Rock Formliner 800.637.2447



## Pattern #2009

Rose Garden Flagstone



2'x 2' Picture Area

## **V-Lite Plastic Formliner**



#### Materials

STY - Polystyrene (White) - Single Use ABS (Gray) - Up to 10 Reuses



#### Care and Handling

Keep out of the sunlight and cover when not in use. Keep away from steam, acids, and certain fuels
For further instructions refer to application guide



## **Thermal Expansion**

Approximately 1/16" per every 10°F change in material temperature.



#### Note

Pattern may require additional backing. We recommend a mockup pour simulating actual job conditions.

Refer to Application Guide.

## **SECTION VIEW**



#### **ELEVATION VIEW**



# customrock

# www.customrock.com

Custom Rock Formliner 800.637.2447



**FORMLINER** 

Number of Modules: 1

**Pattern Modules** 

#### **MATCHING:**



#### **ADDITIONAL BACKING REQUIRE